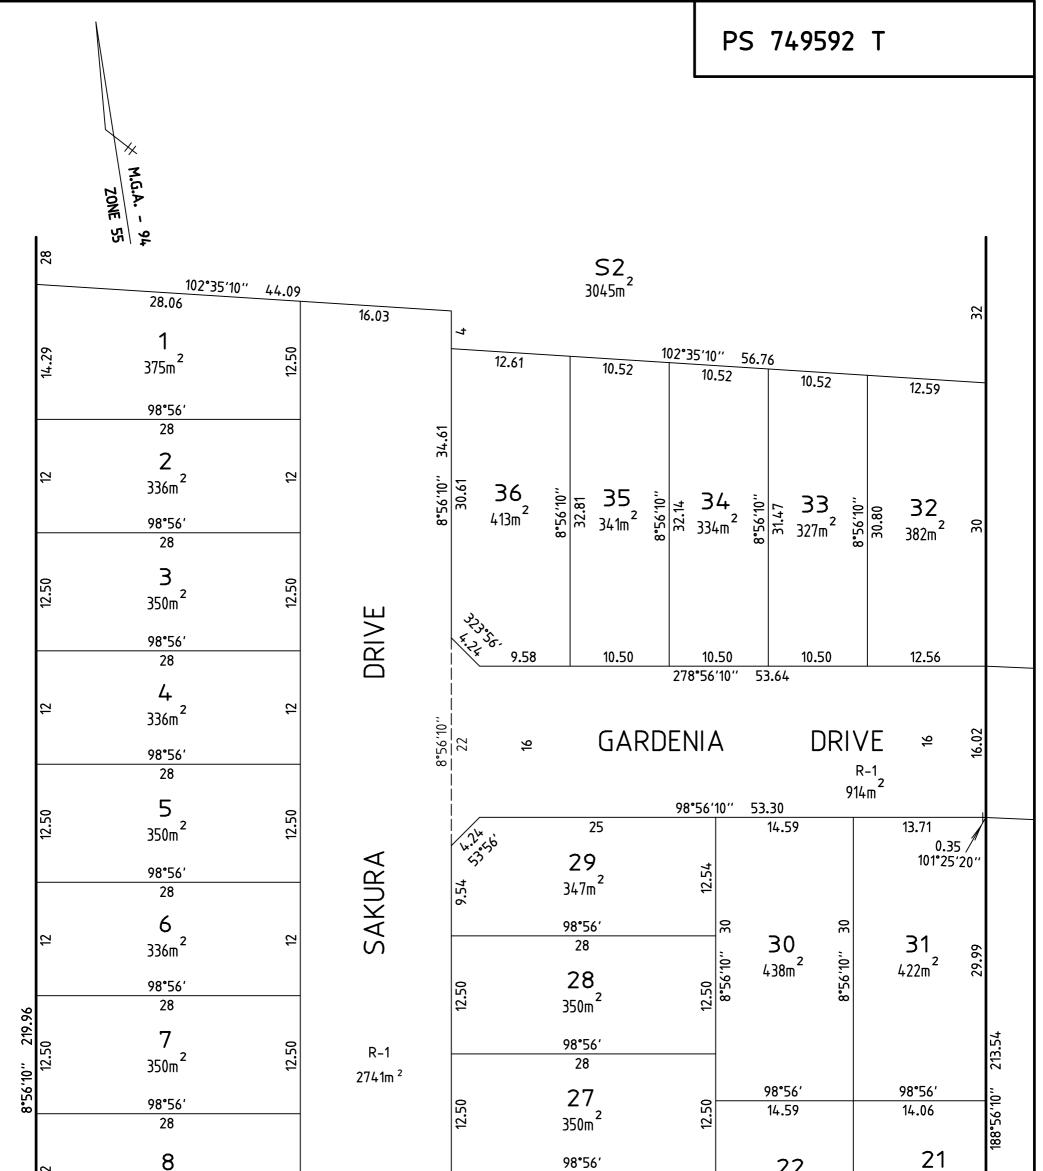

| 14 15                                                                                                    | 16 17 18 19 20<br>78°56′10″ 100.64                                                                  |                                                                |
|----------------------------------------------------------------------------------------------------------|-----------------------------------------------------------------------------------------------------|----------------------------------------------------------------|
| <b>RODNEY AUJARD &amp; ASSOCIATES</b><br>Licensed Land Surveyors                                         | Scale 8 0 8 16 24 32 40   1:800 Lengths are in metres                                               | Original Sheet<br>Size : A3 SHEET 2                            |
| Level 1, 325 Camberwell Road, CAMBERWELL. 3124.<br>Ph. 9813 2222 Fax. 9813 2244<br>aujard@bigpond.net.au | Digitally signed by: Geoff Peter Sutherland, Licensed<br>Surveyor,<br>Surveyor's Plan Version (V6), | Digitally signed by:<br>Cardinia Shire Council,<br>06/09/2017, |
| Surveyors Ref. 18545                                                                                     | 04/07/2017, SPEAR Ref: S086333J                                                                     | SPEAR Ref: S086333J                                            |