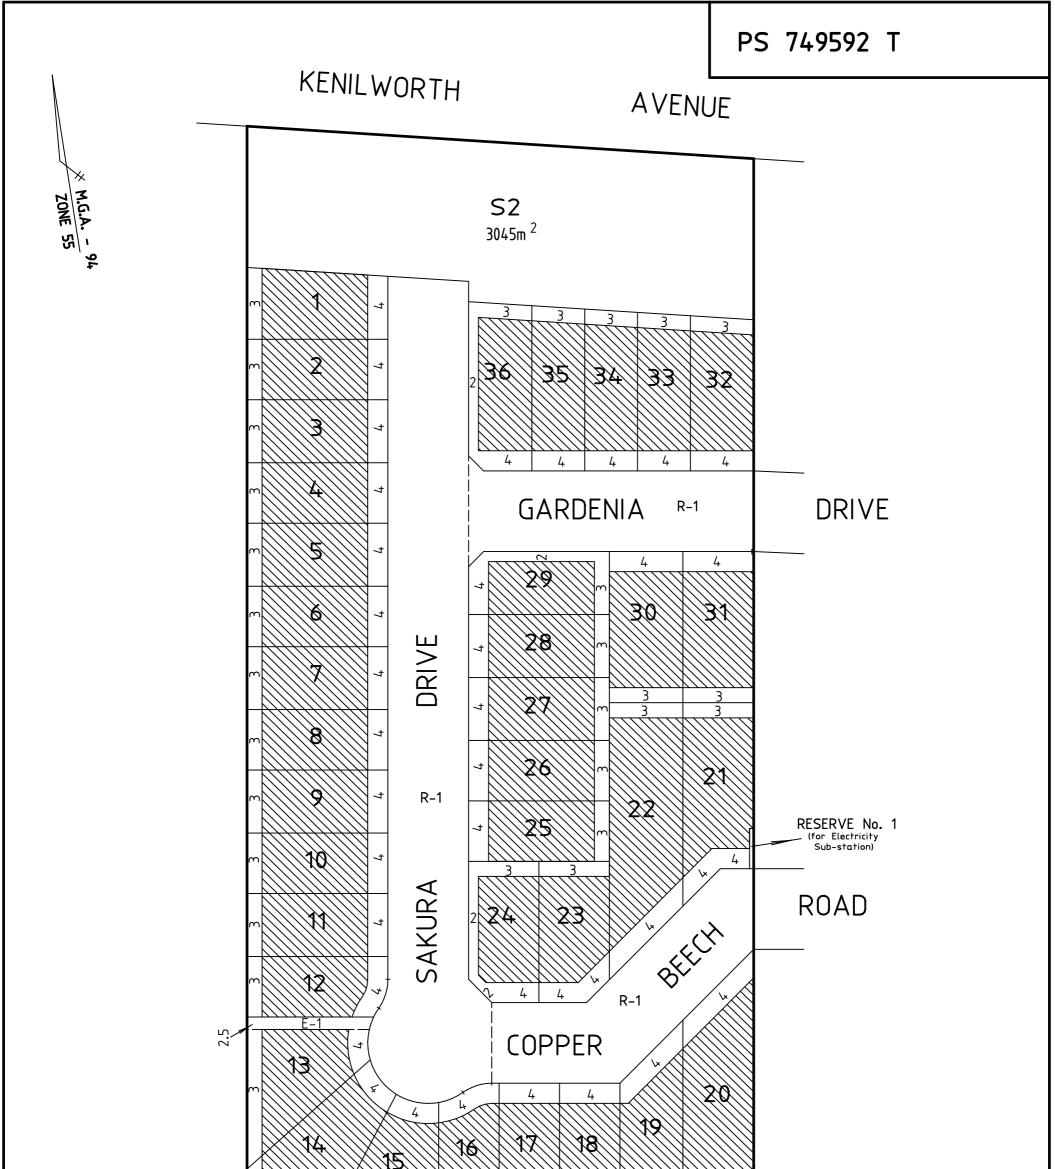

## CREATION OF RESTRICTION

UPON REGISTRATION OF THIS PLAN THE FOLLOWING RESTRICTION IS TO BE CREATED

LAND TO BENEFIT : LOTS 1 to 36 ON THIS PLAN

LAND TO BE BURDENED : LOTS 1 to 36 ON THIS PLAN

DESCRIPTION OF RESTRICTION :

THE REGISTERED PROPRIETOR OR PROPRIETORS FOR THE TIME BEING OF LOTS 1 to 36 ON THIS PLAN SHALL NOT :

- (i) BUILD OR ALLOW TO BE BUILT ON THE LAND, ANY DWELLING OUTSIDE THE BUILDING ENVELOPE AS SHOWN IN THE SCHEDULE BELOW.
- (ii) BUILD OR ALLOW TO BE BUILT ANY DWELLING OTHER THAN IN ACCORDANCE WITH THE ENDORSED BUILDING DESIGN GUIDELINES ATTACHED TO PLANNING PERMIT No. T150659-2, ISSUED BY CARDINIA SHIRE COUNCIL, OR AS AUTHORISED BY A FURTHER PERMIT.

THIS RESTRICTION WILL EXPIRE 2 YEARS AFTER THE ISSUE OF AN OCCUPANCY PERMIT FOR THE DWELLING ON THE RESPECTIVE LOT.

## SCHEDULE

See Sheet 6

| RODNEY AUJARD & ASSOCIATES<br>Licensed Land Surveyors<br>Level 1, 325 Camberwell Road, CAMBERWELL. 3124. | Scale<br>Lundous I I I I I<br>Lengths are in metres                                                 | Original Sheet<br>Size : A3 SHEET 5                            |
|----------------------------------------------------------------------------------------------------------|-----------------------------------------------------------------------------------------------------|----------------------------------------------------------------|
| Ph. 9813 2222 Fax. 9813 2244<br>aujard@bigpond.net.au                                                    | Digitally signed by: Geoff Peter Sutherland, Licensed<br>Surveyor,<br>Surveyor's Plan Version (V6), | Digitally signed by:<br>Cardinia Shire Council,<br>06/09/2017, |
| Surveyors Ref. 18545                                                                                     | 04/07/2017, SPEAR Ref: S086333J                                                                     | SPEAR Ref: S086333J                                            |