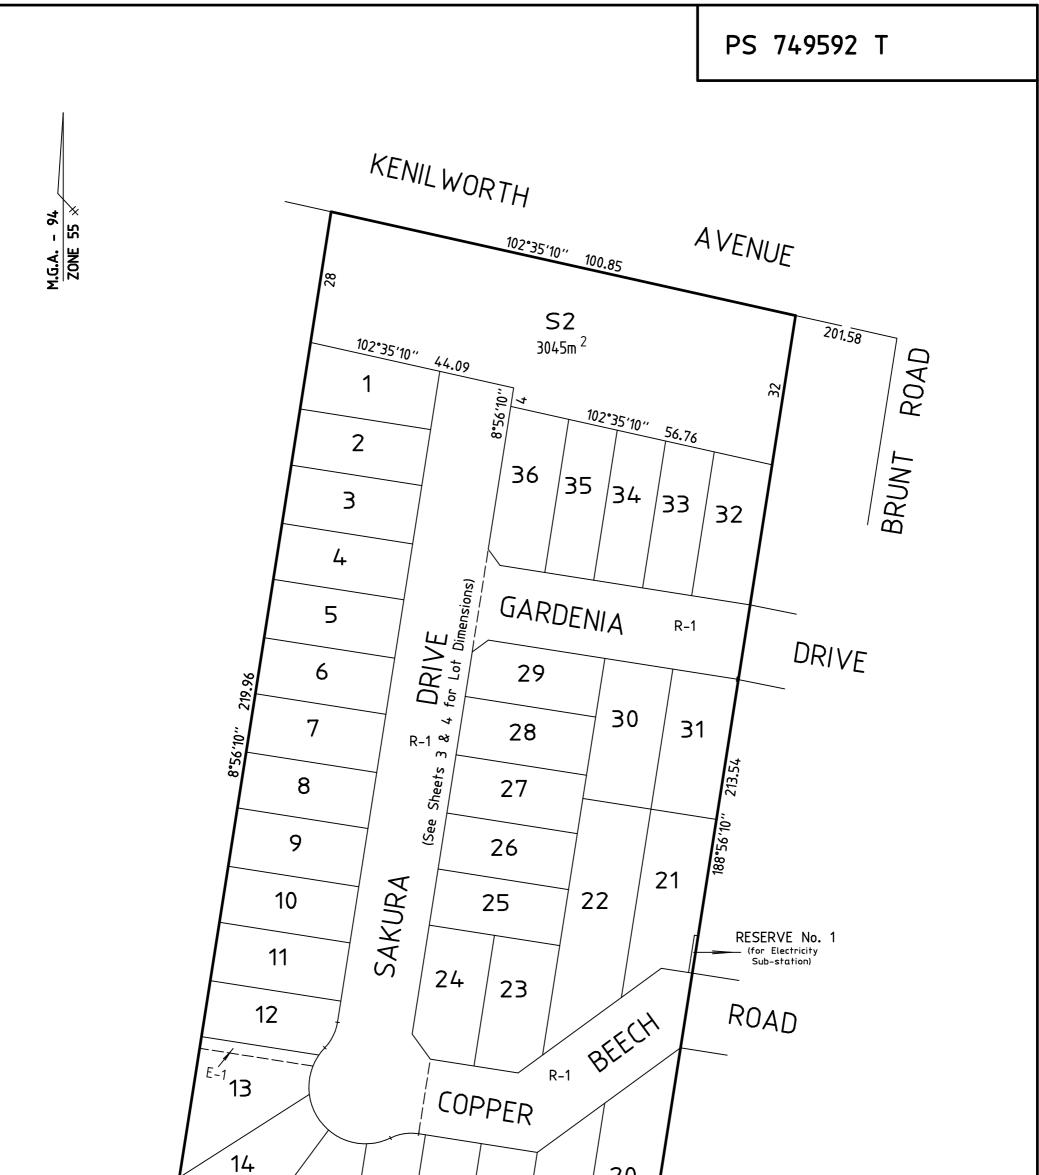

|                                                                                                                                     | PLAN OF                                                 | SUBDIVISI                                                                 | ON                |                       | LRS USE ONLY                                                                                          | ł            | PS 749592 T                             |
|-------------------------------------------------------------------------------------------------------------------------------------|---------------------------------------------------------|---------------------------------------------------------------------------|-------------------|-----------------------|-------------------------------------------------------------------------------------------------------|--------------|-----------------------------------------|
| LOCATION OF LAND                                                                                                                    |                                                         |                                                                           |                   |                       | Council Name: Cardinia Shire Council                                                                  |              |                                         |
| PARISH : PAKENHAM                                                                                                                   |                                                         | Council Reference Number: S16/110<br>Planning Permit Reference: T150659-1 |                   |                       |                                                                                                       |              |                                         |
| TOWNSHIP :                                                                                                                          |                                                         | SPEAR Reference Number: S086333J                                          |                   |                       |                                                                                                       |              |                                         |
| SECTION :                                                                                                                           |                                                         | Certification                                                             |                   |                       |                                                                                                       |              |                                         |
| CROWN AI                                                                                                                            | LOTMENT :                                               |                                                                           |                   |                       | This plan is certified under section 6 of the Subdivision Act 1988                                    |              |                                         |
| CROWN PO                                                                                                                            |                                                         | 31 (Pt)                                                                   |                   |                       | Public Open Space<br>A requirement for public open space under section 18 of the Subdivision Act 1988 |              |                                         |
|                                                                                                                                     |                                                         |                                                                           |                   |                       | has not been made                                                                                     |              |                                         |
| TITLE REF                                                                                                                           |                                                         | C/T. Vol. 9727                                                            | Fol. 747          |                       | Digitally signed by: Ki                                                                               | im Carson fo | or Cardinia Shire Council on 06/09/2017 |
| LAST PLA                                                                                                                            | N REFERENCE :                                           | LOT 1 ON TP 13                                                            | 5565H             |                       |                                                                                                       |              |                                         |
| <b>POSTAL A</b><br>(At time of su                                                                                                   |                                                         | No. 224 KENILW<br>BEACONSFIELD, 3                                         |                   | -                     |                                                                                                       |              |                                         |
| MGA94 Co-ordinates :<br>(of approx. centre of E 358 325 ZONE : 55<br>land in plan) N 5786 015                                       |                                                         |                                                                           |                   |                       |                                                                                                       |              |                                         |
| VE                                                                                                                                  | STING OF ROAL                                           | DS AND/OR RESE                                                            | RVES              |                       | NOTATIONS                                                                                             |              |                                         |
| IDENTIFIE                                                                                                                           | ENTIFIER COUNCIL/BODY/PERSON                            |                                                                           |                   | OTHER PURPOSE OF PLAN |                                                                                                       |              |                                         |
| ROAD R-                                                                                                                             | ROAD R-1 CARDINIA SHIRE COUN                            |                                                                           | OUNCIL            |                       | To create a Restriction (See Sheets 5 & 6).                                                           |              |                                         |
| RESERVE                                                                                                                             | No. 1 AUS                                               | SNET ELECTRICITY S                                                        | ERVICES PTY       | LTD                   |                                                                                                       |              |                                         |
|                                                                                                                                     | NO1                                                     | TATIONS                                                                   |                   |                       |                                                                                                       |              |                                         |
| DEPTH LIMIT                                                                                                                         |                                                         | not apply.                                                                |                   |                       |                                                                                                       |              |                                         |
| This is a SPEAR plan.<br>Survey: This plan is based on survey.<br>This survey has been connected to permanent marks no.(s) 20 & 535 |                                                         |                                                                           |                   |                       |                                                                                                       |              |                                         |
| in Proclaimed<br>STAGING: TI                                                                                                        | d Survey Area N<br>his is a staged<br>lanning Permit No | o. 71<br>subdivision                                                      |                   |                       |                                                                                                       |              |                                         |
| EASEMENT INFORMATION                                                                                                                |                                                         |                                                                           |                   |                       |                                                                                                       |              |                                         |
| LEGEND:                                                                                                                             | nant Easement                                           | E – Encu                                                                  | Easement          | R – En                | cumbering Easement (Road)                                                                             |              |                                         |
|                                                                                                                                     |                                                         |                                                                           |                   |                       |                                                                                                       |              |                                         |
| Easement<br>Reference                                                                                                               | Purpo                                                   | ose                                                                       | Width<br>(metres) |                       | Origin                                                                                                |              | Land Benefited/In Favour Of             |
| E-1                                                                                                                                 | DRAINAGE 2.5                                            |                                                                           | HIS PLAN          | CAR                   | RDINIA SHIRE COUNCIL & LOTS ON THIS PLAN                                                              |              |                                         |

| RODNEY AUJARD & ASSOCIATES<br>Licensed Land Surveyors                                                    | Surveyors                    | Ref. 18545                                                                |   | Original Sheet<br>Size : A3 | SHEET 1 OF 6 |
|----------------------------------------------------------------------------------------------------------|------------------------------|---------------------------------------------------------------------------|---|-----------------------------|--------------|
| Level 1, 325 Camberwell Road, CAMBERWELL. 3124.<br>Ph. 9813 2222 Fax. 9813 2244<br>aujard@bigpond.net.au | Surveyor,<br>Surveyor's Plan | by: Geoff Peter Sutherland, License<br>Version (V6),<br>EAR Ref: S086333J | d |                             |              |