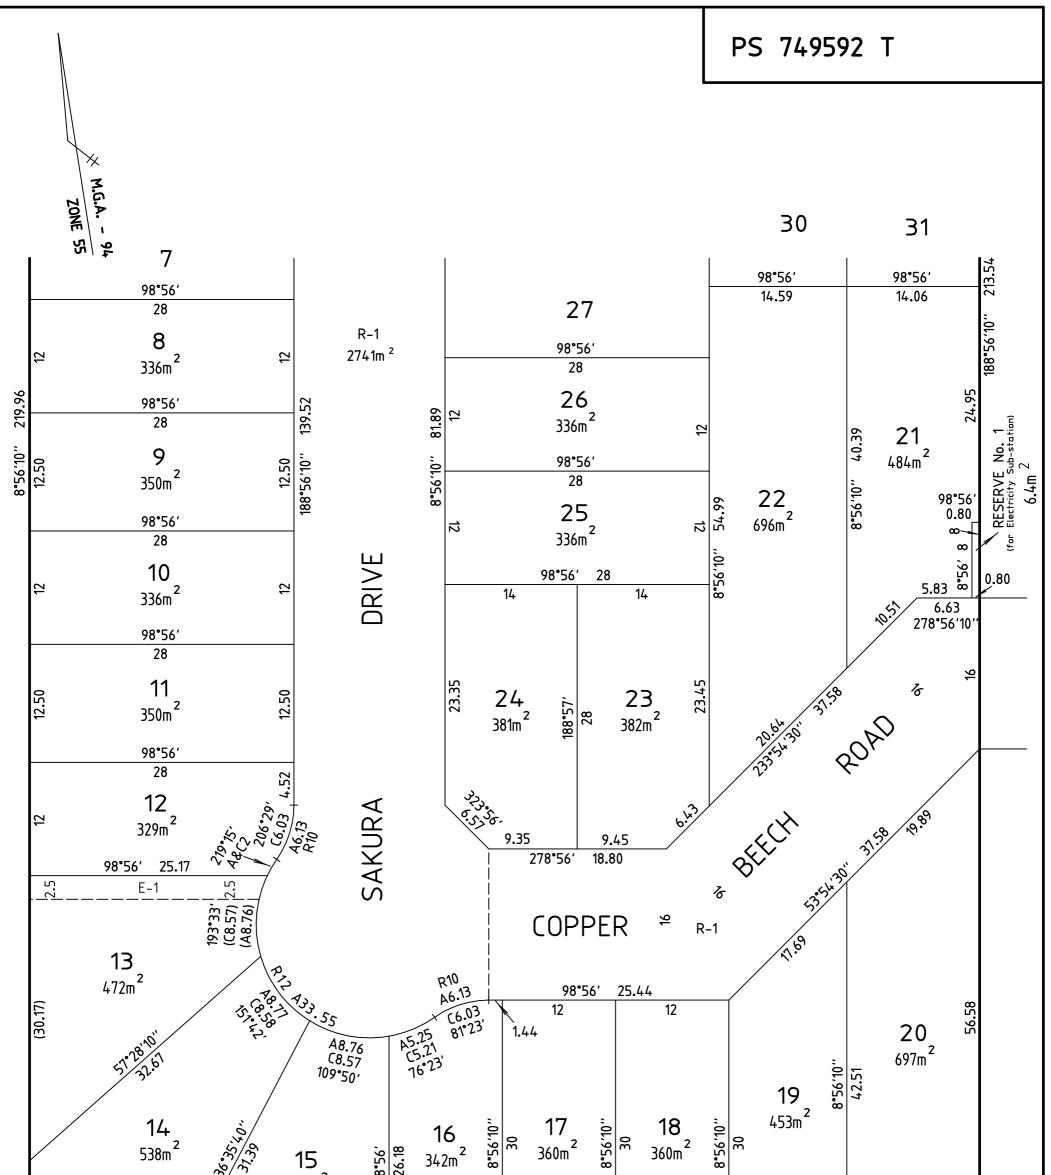

| 0 5                                                                                                      |           | 28                                                                                                  | 22                          |         |
|----------------------------------------------------------------------------------------------------------|-----------|-----------------------------------------------------------------------------------------------------|-----------------------------|---------|
|                                                                                                          |           | 26                                                                                                  |                             |         |
|                                                                                                          |           |                                                                                                     |                             |         |
|                                                                                                          | -         |                                                                                                     |                             |         |
| <b>RODNEY AUJARD &amp; ASSOCIATES</b><br>Licensed Land Surveyors                                         |           | + 0 4 8 12 16 20<br>Lengths are in metres                                                           | Original Sheet<br>Size : A3 | SHEET 3 |
| Level 1, 325 Camberwell Road, CAMBERWELL. 3124.<br>Ph. 9813 2222 Fax. 9813 2244<br>aujard@bigpond.net.au | Surveyor, | Digitally signed by: Geoff Peter Sutherland, Licensed<br>Surveyor,<br>Surveyor's Plan Version (V6), |                             |         |
| Surveyors Ref. 18545                                                                                     |           | 04/07/2017, SPEAR Ref: S086333J                                                                     |                             |         |