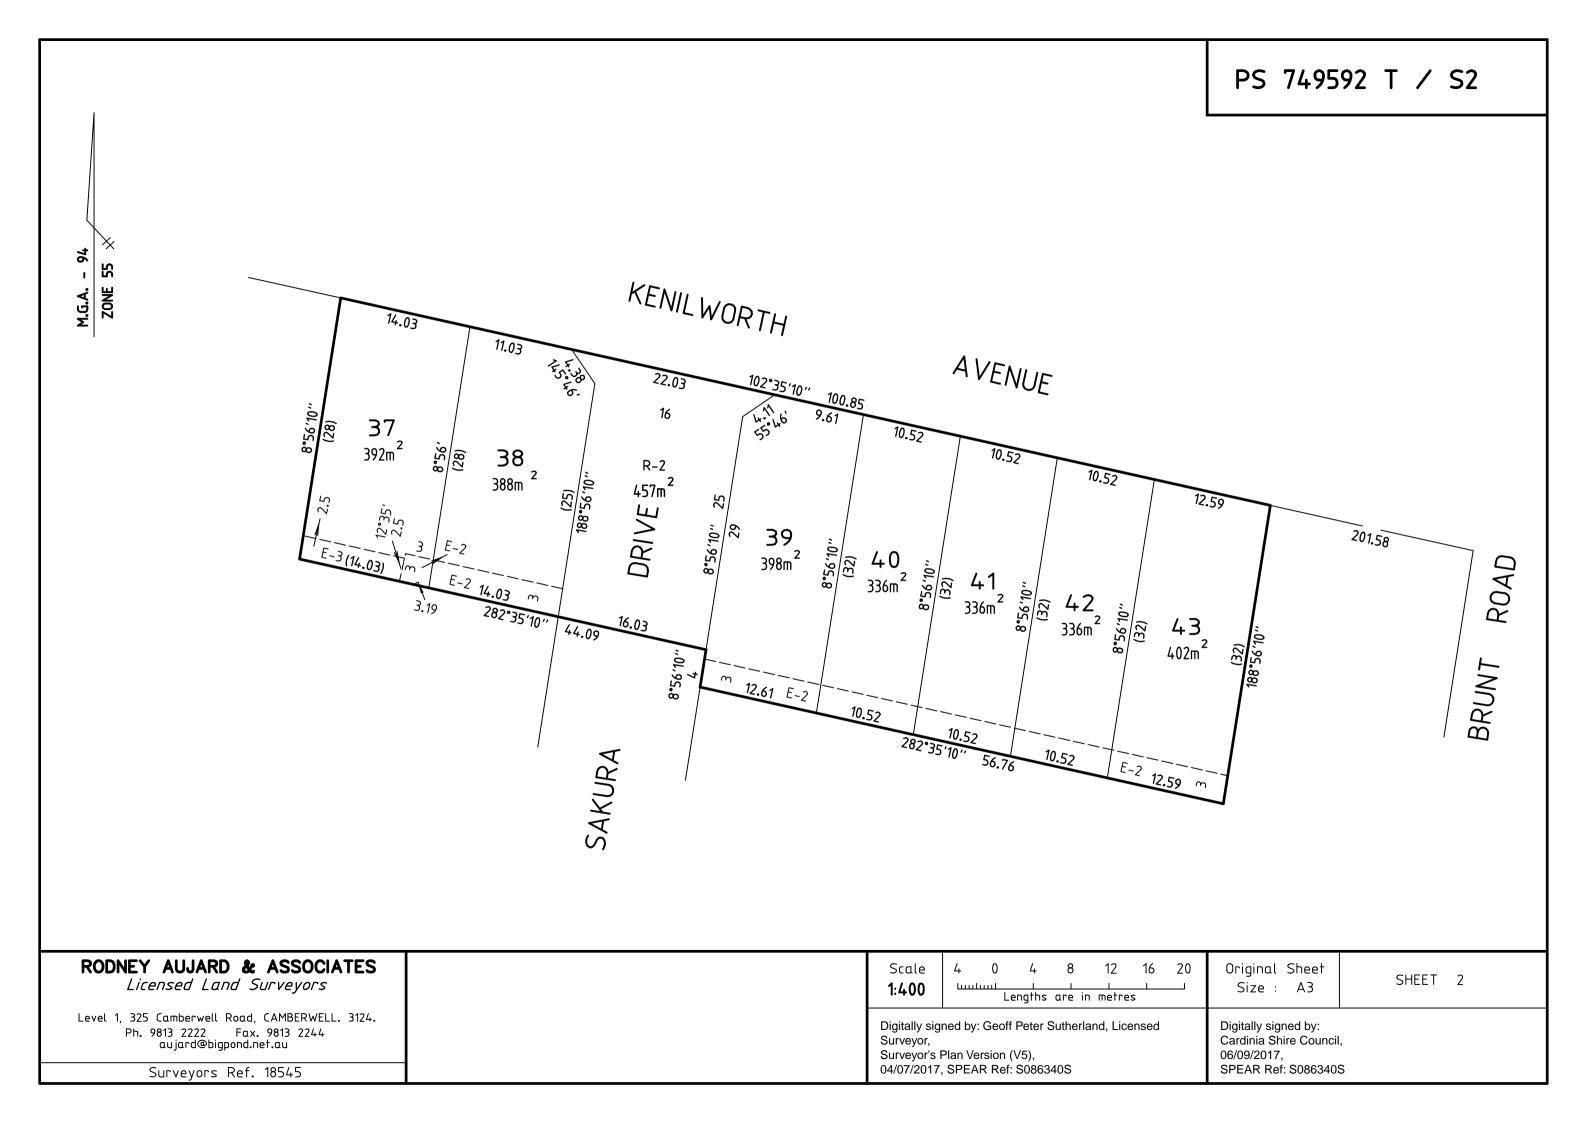

|                                                                                               | PLA                                                                                       | N OF SUBDIVISIO                            | ON                              |                                                                    | LRS USE ONLY                                                                                          | P                                                                        | S 749592 T / S2                 |  |  |
|-----------------------------------------------------------------------------------------------|-------------------------------------------------------------------------------------------|--------------------------------------------|---------------------------------|--------------------------------------------------------------------|-------------------------------------------------------------------------------------------------------|--------------------------------------------------------------------------|---------------------------------|--|--|
| LOCATION OF LAND                                                                              |                                                                                           |                                            |                                 |                                                                    | Council Name: Cardinia Shire Council                                                                  |                                                                          |                                 |  |  |
| PARISH : PAKENHAM                                                                             |                                                                                           |                                            |                                 | Council Reference Number: S16/111                                  |                                                                                                       |                                                                          |                                 |  |  |
| TOWNSHIP                                                                                      | :                                                                                         |                                            |                                 |                                                                    |                                                                                                       | Planning Permit Reference: T150659-1<br>SPEAR Reference Number: S086340S |                                 |  |  |
| SECTION :                                                                                     |                                                                                           |                                            |                                 |                                                                    | Certification                                                                                         |                                                                          |                                 |  |  |
| CROWN ALLOTMENT :                                                                             |                                                                                           |                                            |                                 | This plan is certified under section 6 of the Subdivision Act 1988 |                                                                                                       |                                                                          |                                 |  |  |
|                                                                                               |                                                                                           |                                            |                                 |                                                                    | Public Open Space<br>A requirement for public open space under section 18 of the Subdivision Act 1988 |                                                                          |                                 |  |  |
| CROWN PC                                                                                      |                                                                                           | 31 (P†)                                    |                                 |                                                                    | has not been made                                                                                     |                                                                          |                                 |  |  |
| TITLE REFERENCE : C/T. Vol.                                                                   |                                                                                           |                                            | Fol.                            |                                                                    | Digitally signed by: Kim (                                                                            | Carson for Cardi                                                         | nia Shire Council on 06/09/2017 |  |  |
| LAST PLA                                                                                      | N REFER                                                                                   | ENCE : LOT S2 ON PS                        | 749592 T                        |                                                                    |                                                                                                       |                                                                          |                                 |  |  |
| <b>POSTAL ADDRESS :</b> No. 224 KENII(At time of subdivision)BEACONSFIELD                     |                                                                                           |                                            |                                 |                                                                    |                                                                                                       |                                                                          |                                 |  |  |
| MGA94 Co-ordinates :<br>(of approx. centre of E 358 325 ZONE : 55<br>land in plan) N 5786 015 |                                                                                           |                                            |                                 |                                                                    |                                                                                                       |                                                                          |                                 |  |  |
| VE                                                                                            | esting (                                                                                  | DF ROADS AND/OR RESE                       | RVES                            |                                                                    | NOTATIONS                                                                                             |                                                                          |                                 |  |  |
| IDENTIFIE                                                                                     | ER                                                                                        | COUNCIL/BODY/PERSON OTHER PURPOSE          |                                 |                                                                    | OF PLAN                                                                                               |                                                                          |                                 |  |  |
| ROAD R-                                                                                       | ROAD R-2                                                                                  |                                            | CARDINIA SHIRE COUNCIL          |                                                                    | To create a Restriction (See Sheets 3 & 4).                                                           |                                                                          |                                 |  |  |
| RESERVE                                                                                       | No. 1                                                                                     | AUSNET ELECTRICITY S                       | ET ELECTRICITY SERVICES PTY LTD |                                                                    |                                                                                                       |                                                                          |                                 |  |  |
|                                                                                               |                                                                                           | NOTATIONS                                  |                                 |                                                                    |                                                                                                       |                                                                          |                                 |  |  |
|                                                                                               |                                                                                           | Does not apply.                            |                                 |                                                                    |                                                                                                       |                                                                          |                                 |  |  |
| This is a SPEAR plan.                                                                         |                                                                                           |                                            |                                 |                                                                    |                                                                                                       |                                                                          |                                 |  |  |
|                                                                                               |                                                                                           |                                            |                                 |                                                                    |                                                                                                       |                                                                          |                                 |  |  |
|                                                                                               |                                                                                           |                                            |                                 |                                                                    |                                                                                                       |                                                                          |                                 |  |  |
| Survey Thi                                                                                    | Survey: This plan is based on survey.                                                     |                                            |                                 |                                                                    |                                                                                                       |                                                                          |                                 |  |  |
| -                                                                                             |                                                                                           | n connected to permanent r                 | narks no.(s)2                   | 0 & 535                                                            |                                                                                                       |                                                                          |                                 |  |  |
| -                                                                                             |                                                                                           | Area No. 71                                |                                 |                                                                    |                                                                                                       |                                                                          |                                 |  |  |
|                                                                                               |                                                                                           | staged subdivision<br>ermit No. T 150659–2 |                                 |                                                                    |                                                                                                       |                                                                          |                                 |  |  |
| F                                                                                             | lunning r                                                                                 |                                            |                                 |                                                                    |                                                                                                       |                                                                          |                                 |  |  |
| EASEMENT INFORMATION                                                                          |                                                                                           |                                            |                                 |                                                                    |                                                                                                       |                                                                          |                                 |  |  |
| LEGEND:                                                                                       | LEGEND: A - Appurtenant Easement E - Encumbering Easement R - Encumbering Easement (Road) |                                            |                                 |                                                                    |                                                                                                       |                                                                          |                                 |  |  |
| Easement                                                                                      |                                                                                           |                                            | Width                           |                                                                    |                                                                                                       |                                                                          |                                 |  |  |
| Reference                                                                                     |                                                                                           | Purpose                                    | (metres)                        |                                                                    | Origin                                                                                                |                                                                          | Land Benefited/In Favour Of     |  |  |
| E-2                                                                                           |                                                                                           | SEWERAGE                                   | 3                               | Т                                                                  | HIS PLAN                                                                                              |                                                                          | AST WATER CORPORATION           |  |  |

| E-3                                                                                                      | DRAINAGE<br>SEWERAGE                                  | 3<br>2.5                                                                                                                               | THIS PLAN<br>THIS PLAN | C A<br>SC | LUTS ON THIS PL<br>ARDINIA SHIRE COUL<br>DUTH EAST WATER<br>LOTS ON THIS PL | NCIL & LOTS ON THIS PLAN |
|----------------------------------------------------------------------------------------------------------|-------------------------------------------------------|----------------------------------------------------------------------------------------------------------------------------------------|------------------------|-----------|-----------------------------------------------------------------------------|--------------------------|
| Li                                                                                                       | RODNEY AUJARD & ASSOCIATES<br>Licensed Land Surveyors |                                                                                                                                        | Ref. 18545             |           | Original Sheet<br>Size : A3                                                 | SHEET 1 OF 4             |
| Level 1, 325 Camberwell Road, CAMBERWELL. 3124.<br>Ph. 9813 2222 Fax. 9813 2244<br>aujard@bigpond.net.au |                                                       | Digitally signed by: Geoff Peter Sutherland, Licensed<br>Surveyor,<br>Surveyor's Plan Version (V5),<br>04/07/2017, SPEAR Ref: S086340S |                        |           |                                                                             |                          |

## PS 749592 T / S2