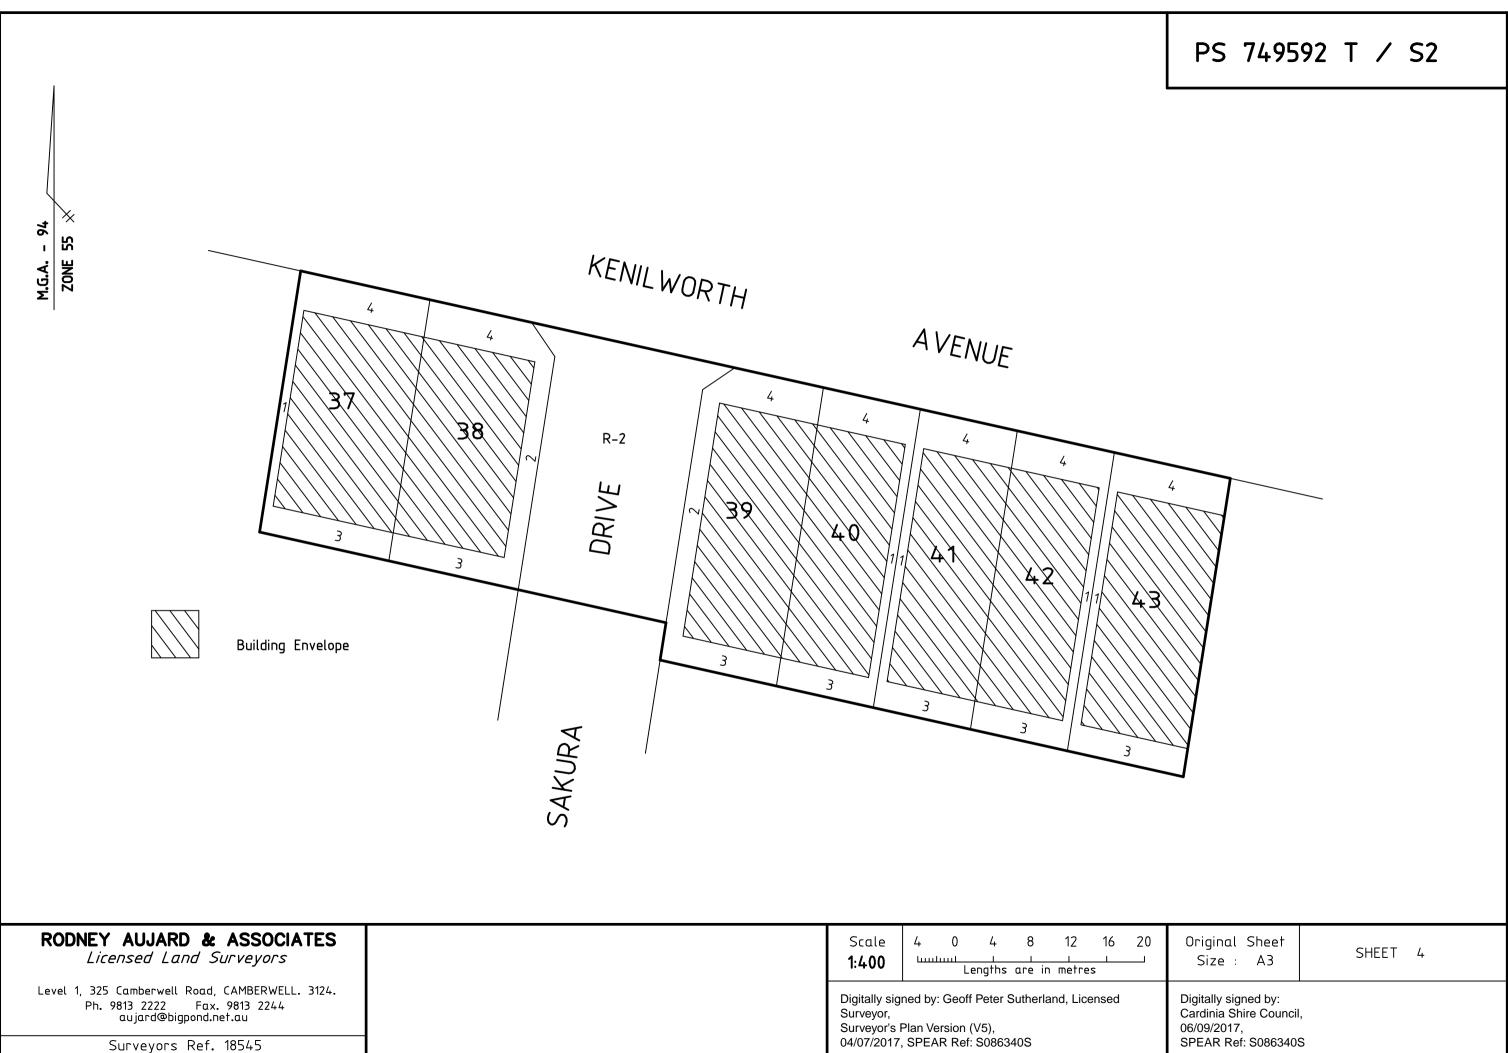

## CREATION OF RESTRICTION

UPON REGISTRATION OF THIS PLAN THE FOLLOWING RESTRICTION IS TO BE CREATED

LAND TO BENEFIT : LOTS 37 to 43 ON THIS PLAN

LAND TO BE BURDENED : LOTS 37 to 43 ON THIS PLAN

DESCRIPTION OF RESTRICTION :

THE REGISTERED PROPRIETOR OR PROPRIETORS FOR THE TIME BEING OF LOTS 37 to 43 ON THIS PLAN SHALL NOT :

- (i) BUILD OR ALLOW TO BE BUILT ON THE LAND, ANY DWELLING OUTSIDE THE BUILDING ENVELOPE AS SHOWN IN THE SCHEDULE BELOW.
- (ii) BUILD OR ALLOW TO BE BUILT ANY DWELLING OTHER THAN IN ACCORDANCE WITH THE ENDORSED BUILDING DESIGN GUIDELINES ATTACHED TO PLANNING PERMIT No. T150659-2, ISSUED BY CARDINIA SHIRE COUNCIL, OR AS AUTHORISED BY A FURTHER PERMIT.

THIS RESTRICTION WILL EXPIRE 2 YEARS AFTER THE ISSUE OF AN OCCUPANCY PERMIT FOR THE DWELLING ON THE RESPECTIVE LOT.

## SCHEDULE

See Sheet 4

| RODNEY AUJARD & ASSOCIATES<br>Licensed Land Surveyors<br>Level 1, 325 Camberwell Road, CAMBERWELL. 3124. | Scale<br>Lundous I I I I I<br>Lengths are in metres                                                 | Original Sheet<br>Size : A3 SHEET 3                            |  |  |
|----------------------------------------------------------------------------------------------------------|-----------------------------------------------------------------------------------------------------|----------------------------------------------------------------|--|--|
| Ph. 9813 2222 Fax. 9813 2244<br>aujard@bigpond.net.au                                                    | Digitally signed by: Geoff Peter Sutherland, Licensed<br>Surveyor,<br>Surveyor's Plan Version (V5), | Digitally signed by:<br>Cardinia Shire Council,<br>06/09/2017, |  |  |
| Surveyors Ref. 18545                                                                                     | 04/07/2017, SPEAR Ref: S086340S                                                                     | SPEAR Ref: S086340S                                            |  |  |